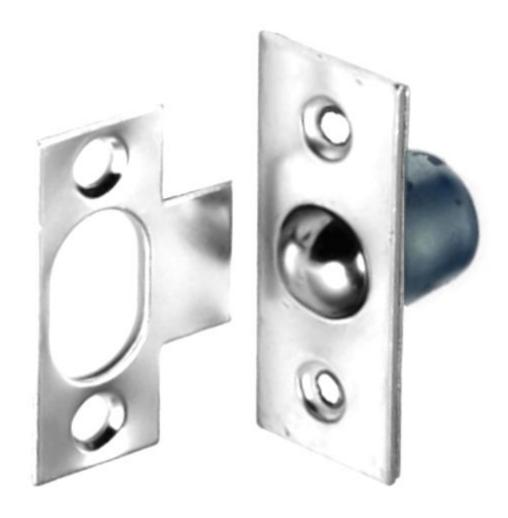

### **Roller Ball Bales Catch - Chrome**

## **Product Images**

# **Description**

- Traditional ball bearing chrome bales catch.
- Ideal for use on cupboard doors.
- Ideal for doors that do not need to be "latched closed" the roller catch allows the door to be opened by simply pulling of pushing the door.