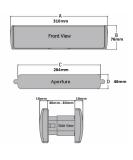

#### Dimensions

Item Code Overall Width - (A)Overall Height - (B)Aperture Width - (C)Aperture Height - (D)To Suit Door Thickness

| 40652.1 5101111 7011111 20411111 4011111 4011111 - 6011111 | 40852.1 | 310mm | 76mm | 264mm | 46mm | 40mm - 80mm |
|------------------------------------------------------------|---------|-------|------|-------|------|-------------|
|------------------------------------------------------------|---------|-------|------|-------|------|-------------|