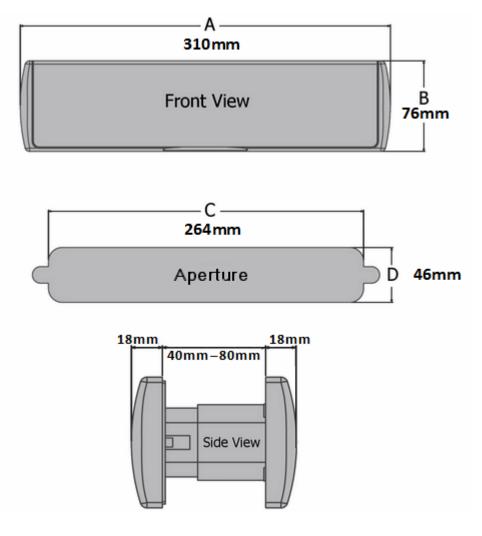

#### Dimensions

Item Code Overall Width - (A)Overall Height - (B)Aperture Width - (C)Aperture Height - (D)To Suit Door Thickness

| 40652.1 5101111 7011111 20411111 4011111 4011111 - 6011111 | 40852.1 | 310mm | 76mm | 264mm | 46mm | 40mm - 80mm |
|------------------------------------------------------------|---------|-------|------|-------|------|-------------|
|------------------------------------------------------------|---------|-------|------|-------|------|-------------|