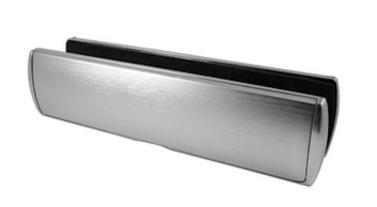

#### Sleeved Letter Plate Set - Draught Proof With Internal Brush - 310mm x 76mm - Satin Chrome

#### Description

- Draught proof sleeved letter plate set.
- Satin chrome finish.
- 310mm x 76mm high letterbox with "lift up" spring loaded flaps and internal weather sealing.
- A combination of external foam seals and internal nylon brushes maximises weather sealing and draught proofing.
- This letterbox has been designed in house by a specialist product development team and combines smart design features, reliable operation with a hard wearing contemporary finish.
- Design registered, with patent pending, the sleek frame and flap design incorporate a concealed flap operating mechanism to maintain subtle exterior sightliness.
- This letterbox features internal and external thumb access for ease of use. When fully open the internal and external flap opens to 180° without over stressing and smart frame design prevents abrasive action against the flap during operation.
- Tested to meet industry standards at a UKAS accredited Test Centre, the letterbox has been cycle tested to 50,000 cycles and has superior corrosion resistance, exceeding the 240 hour industry requirement.
- This letterbox is a telescopic sleeve set to suit door thickness between 40mm 80mm.

## Finish

• Satin chrome.