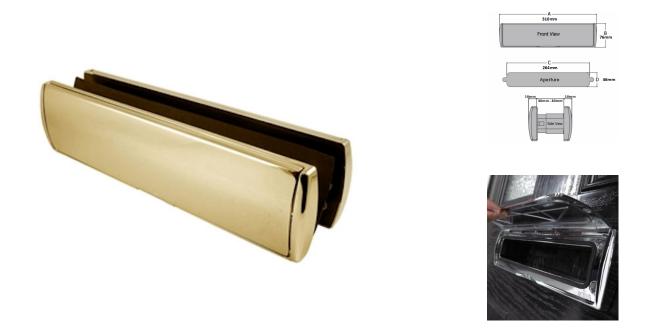

#### Sleeved Letter Plate Set - Draught Proof With Internal Brush - 310mm x 76mm - PVD Gold

#### Description

- Draught proof sleeved letter plate set.
- PVD gold finish.
- 310mm x 76mm high letterbox with "lift up" spring loaded flaps and internal weather sealing.
- A combination of external foam seals and internal nylon brushes maximises weather sealing and draught proofing.
- This sleeved draught-proof letterbox has been designed by a specialist product development team and combines smart design features, reliable operation with a hard wearing contemporary finish.
- Design registered, with patent pending, the sleek frame and flap design incorporate a concealed flap operating mechanism to maintain subtle exterior sightliness.
- This letterbox features internal and external thumb access for ease of use. When fully open the internal and external flap opens to 180° without over stressing and smart frame design prevents abrasive action against the flap during operation.
- Tested to meet industry standards at a UKAS accredited Test Centre this letterbox has been cycle tested to 50,000 cycles and has superior corrosion resistance, exceeding the 240 hour industry requirement.
- This letterbox is a telescopic sleeve set to suit door thickness between 40mm 80mm.