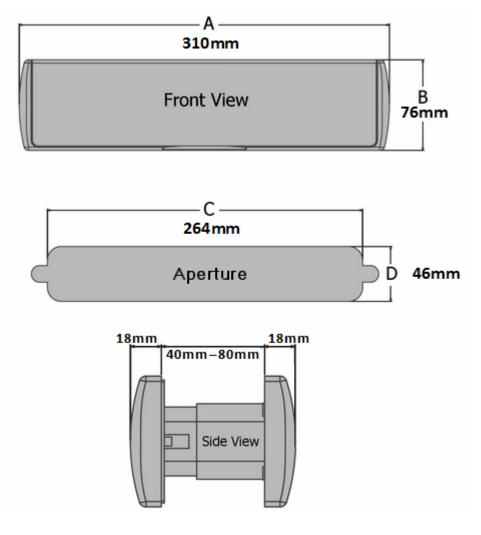

#### Dimensions

Item Code Overall Width - (A)Overall Height - (B)Aperture Width - (C)Aperture Height - (D)To Suit Door Thickness

| 40853.1 | 310mm | 76mm | 264mm | 46mm | 40mm - 80mm |
|---------|-------|------|-------|------|-------------|
|         |       |      |       |      |             |