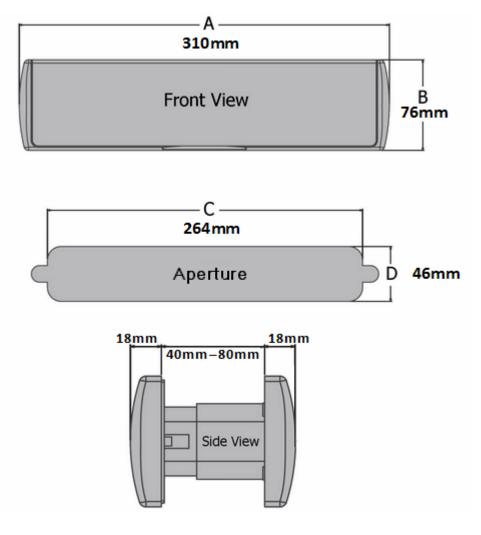

### Dimensions

Item Code Overall Width - (A)Overall Height - (B)Aperture Width - (C)Aperture Height - (D)To Suit Door Thickness

| 40854.1 | 310mm | 76mm | 264mm | 46mm | 40mm - 80mm |
|---------|-------|------|-------|------|-------------|
|         |       |      |       |      |             |