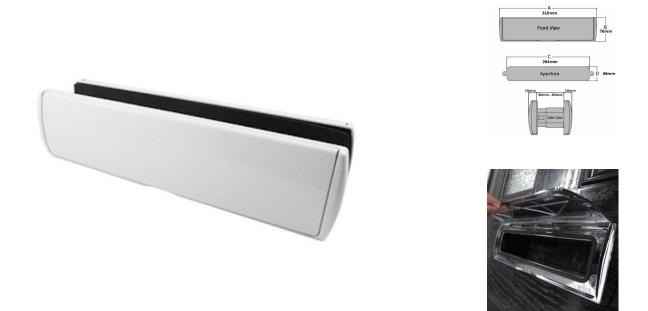

#### Sleeved Letter Plate Set - Draught Proof With Internal Brush - 310mm x 76mm - White

#### Description

- Draught proof sleeved letter plate set.
- Powder coated white finish.
- 310mm x 76mm high letterbox with "lift up" spring loaded flaps and internal weather sealing.
- A combination of external foam seals and internal nylon brushes maximises weather sealing and draught proofing.
- This letterbox has been designed in house by a specialist product development team and combines smart design features, reliable operation with a hard wearing contemporary finish.
- Design registered, with patent pending, the sleek frame and flap design incorporate a concealed flap operating mechanism to maintain subtle exterior sightliness.
- This letterbox features internal and external thumb access for ease of use. When fully open the internal and external flap opens to 180° without over stressing and smart frame design prevents abrasive action against the flap during operation.
- Tested to meet industry standards at a UKAS accredited Test Centre, the letterbox has been cycle tested to 50,000 cycles and has superior corrosion resistance, exceeding the 240 hour industry requirement.
- This letterbox is a telescopic sleeve set to suit door thickness between 40mm 80mm.

## Finish

• White.