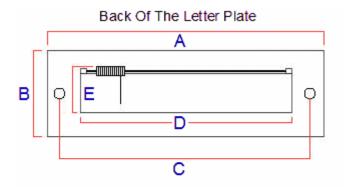

## **Dimensions**

# Front Of The Letter Plate A B G F

- Overall Length (A) 203mm
- Overall Height (B) 76mm
- Bolt centers (C) 173mm
- Internal Hole Width Required (D) 148mm
- Internal Hole Height Required (Including Spring) (E) 53mm
- Aperture Width Externally (F) 142mm
- Aperture Height Externally (G) 38mm