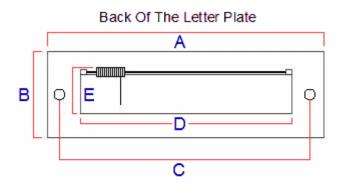

## **Dimensions**

# Front Of The Letter Plate A B G F

- Overall Length (A) 203mm
- Overall Height (B) 76mm
- Bolt centers (C) 173mm
- Internal Hole Width Required (D) 148mm
- Internal Hole Height Required (Including Spring) (E) 53mm
- Aperture Width Externally (F) 142mm
- Aperture Height Externally (G) 38mm