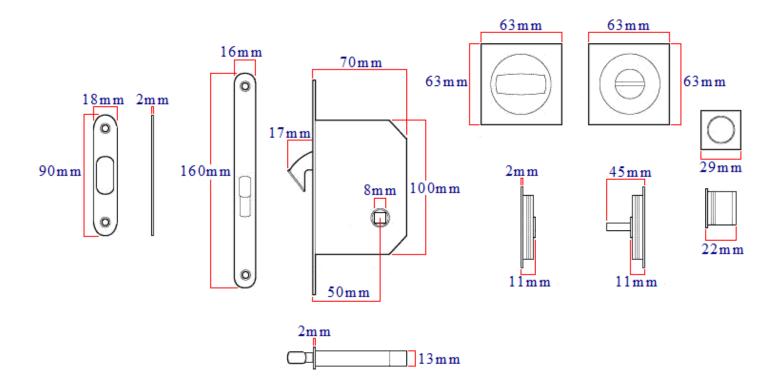

## **Dimensions**

- Lock Case 70mm deep (50mm backset) mortice hook lock.
- Turn & Release 63mm x 63mm x 11mm depth.
- Edge Pull 29mm x 29mm x 22mm depth.
- 40861.2 To Suit Door Thickness 35mm to 38mm thick.
- 40861.1 To Suit Door Thickness 40mm to 45mm thick.