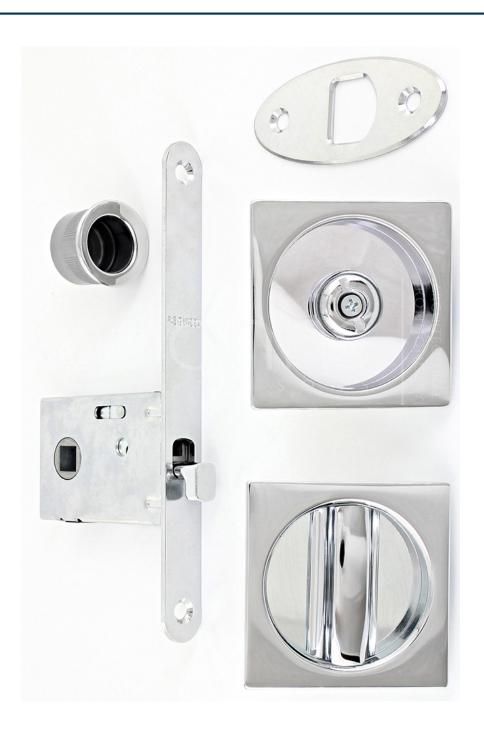

## **Product Images**

- Flush fitting bathroom hook lock set for sliding pocket doors.
- Square design flush pull handles.
- Polished chrome finish.
- Ideal for use on sliding bathroom and toilet doors.
- Complete kit includes.
  - o 1x 70mm Deep sliding door bathroom hook lock
  - o 1x Flush fitting snib turn and emergency release
  - o 1x Edge pull handle to help pull the sliding door out of the wall cavity (pocket).
- The thumb-turn is fitted to the inside of the sliding door which allows the door to be locked and unlocked.
- The release part of the lock is fitted on the outside of the sliding door and allows the door to be unlocked in an emergency by using a coin of screw driver.
- Suitable for use on doors between 40mm to 45mm thick.

## **Dimensions**

- Lock Case 70mm deep (50mm backset) mortice hook lock.
- Turn & Release 63mm x 63mm x 11mm depth.
- Edge Pull 29mm x 29mm x 22mm depth.
- 40861.2 To Suit Door Thickness 35mm to 38mm thick.
- 40861.1 To Suit Door Thickness 40mm to 45mm thick.