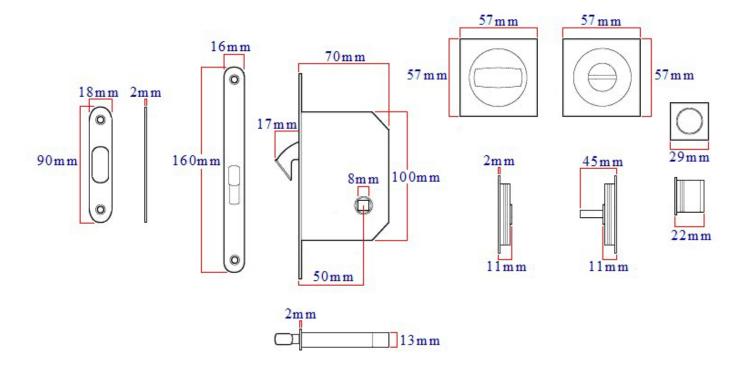

## **Dimensions**

- Lock Case 70mm deep (50mm backset) mortice hook lock.
- Turn & Release 57mm x 57mm x 11mm depth.
- Edge Pull 29mm x 29mm x 22mm depth.
- To Suit Door Thickness 40mm to 45mm thick.

 $40863.1 - Square\ Bathroom\ Hook\ Lock\ With\ Turn\ And\ Release\ For\ Sliding\ Pocket\ Doors-Polished\ Stainless\ Steel-Set$