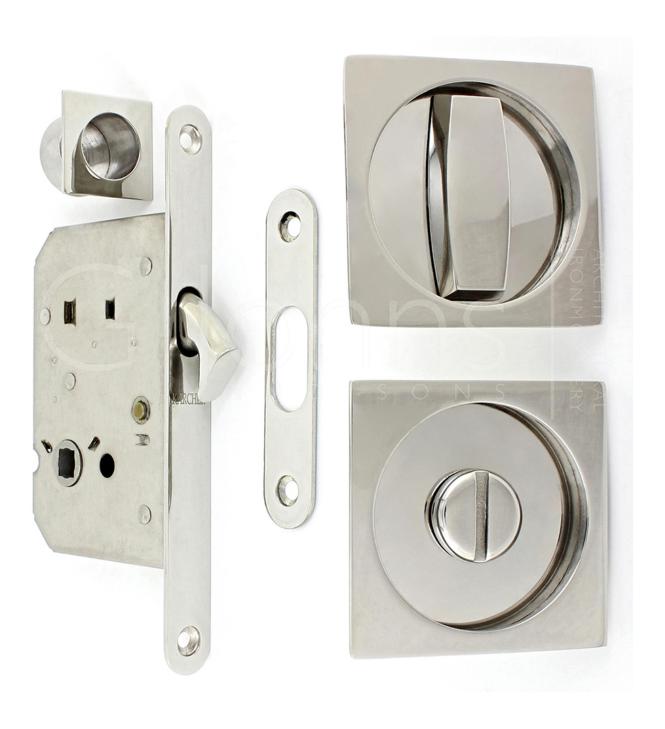

## Square Shape Bathroom Hook Lock For Sliding Pocket Doors - With Turn And Release - Polished Stainless Steel

## **Product Images**

- Flush fitting bathroom hook lock set for sliding pocket doors.
- Square design flush pull handles.
- Polished stainless steel finish.
- Ideal for use on sliding bathroom and toilet doors.
- Complete kit includes.
  - o 1x 70mm Deep sliding door bathroom hook lock
  - o 1x Flush fitting snib turn and emergency release
  - o 1x Edge pull handle to help pull the sliding door out of the wall cavity (pocket).
- The thumb-turn is fitted to the inside of the sliding door which allows the door to be locked and unlocked.
- The release part of the lock is fitted on the outside of the sliding door and allows the door to be unlocked in an emergency by using a coin of screw driver.
- Suitable for use on doors between 40mm to 45mm thick.

## **Finish**

• Polished (shiny) stainless steel.