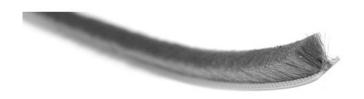

## 12mm Deep Brush Pile Seal For Use With Herkules Sliding Door Gear Pelmets - 5.5m Pack

## **Description**

- Brush seals for use with sliding and folding door gear systems.
- 12mm depth brush.
- 5.5m pack (made up of 2 x 2.75m lengths).
- This internal sliding door seal is designed for use with the Herkules sliding door gear pelmet, brush slides into the bottom of the pelmet to help seal the gap.
- Self adhesive backing also allows for the brush seal to attached to the back or sides of the door for extra sealing.