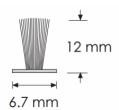

## 12mm Deep Brush Pile Seal For Use With Herkules Sliding Door Gear Pelmets - 5.5m Pack

## **Description**

- Brush seals for use with sliding and folding door gear systems.
- 12mm depth brush.
- 5.5m pack (made up of 2 x 2.75m lengths).
- This internal sliding door seal is designed for use with the Herkules sliding door gear pelmet, brush slides into the bottom of the pelmet to help seal the gap.
- Self adhesive backing also allows for the brush seal to attached to the back or sides of the door for extra sealing.