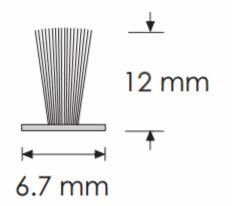

## 12mm Deep Brush Pile Seal For Use With Herkules Sliding Door Gear Pelmets - 5.5m Pack

## **Description**

- Brush seals for use with sliding and folding door gear systems.
- 12mm depth brush.
- 5.5m pack (made up of 2 x 2.75m lengths).
- This internal sliding door seal is designed for use with the Herkules sliding door gear pelmet, brush slides into the bottom of the pelmet to help seal the gap.
- Self adhesive backing also allows for the brush seal to attached to the back or sides of the door for extra sealing.