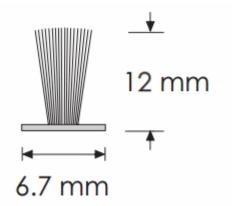

## 12mm Deep Brush Pile Seal For Use With Herkules Sliding Door Gear Pelmets - 5.5m Pack

## **Description**

- Brush seals for use with sliding and folding door gear systems.
- 12mm depth brush.
- 5.5m pack (made up of 2 x 2.75m lengths).
- Designed for use with the Herkules sliding door gear pelmet, brush slides into the bottom of the pelmet to help seal the gap.
- Self adhesive backing also allows for the brush seal to attached to the back or sides of the door for extra sealing.