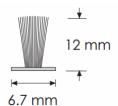

## 12mm Deep Brush Pile Seal For Use With Herkules Sliding Door Gear Pelmets - 5.5m Pack

## **Description**

- Brush seals for use with sliding and folding door gear systems.
- 12mm depth brush.
- 5.5m pack (made up of 2 x 2.75m lengths).
- Designed for use with the Herkules sliding door gear pelmet, brush slides into the bottom of the pelmet to help seal the gap.
- Self adhesive backing also allows for the brush seal to attached to the back or sides of the door for extra sealing.