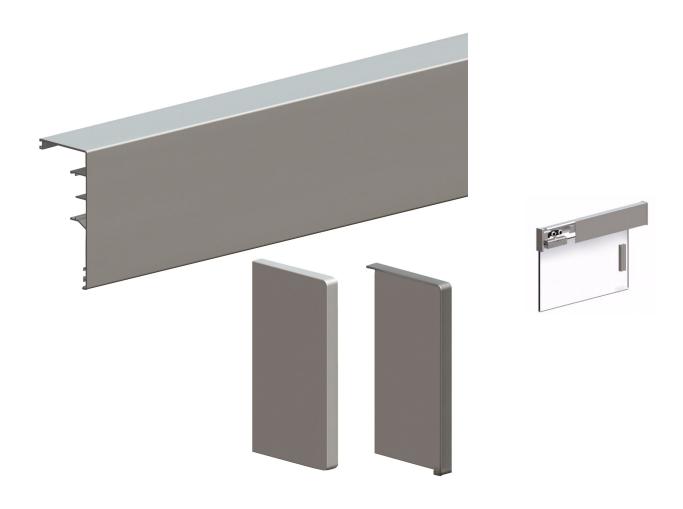

## **Product Images**

## **Description**

- Pelmet cover set to suit Herkules sliding door gear tracks for glass doors.
- This kit is supplied with end caps and 1x length of brush to completely disguise the Herkules door track and hanging wheels.
- Kit supplied with one length of brush to seal the very top of the track, extra brushes can be purchased to fit into the bottom of the pelemt to run along the face or the door, see product **40866.**
- 2010mm x 100mm,
- SAA Aluminium finish.
- Easy to fit pelmet simply clips on to the aluminium track.

• Suitable for use with Herkules glass sliding door systems only (please see product 40869 for the pelmet kit to suit the timber door track).

## **Products in this set**

40870.1 - Pelmet Cover With End Caps & Brush To Suit Herkules Tracks For Glass Doors - 2010mm x 100mm - SAA Aluminium