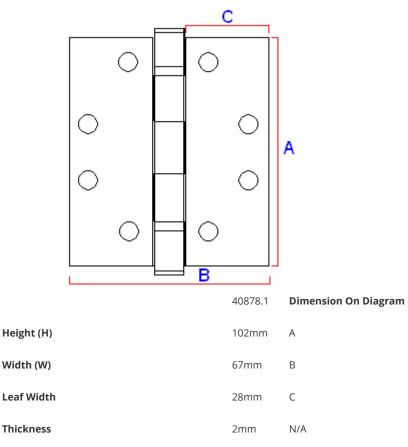

G Johns & Sons Ltd Unit D Westside Business Centre Flex Meadow Harlow, Essex CM19 5SR www.gjohns.co.uk 020 8360 7771 sales@gjohns.co.uk

### Narrow Leaf Washered Hinges - Grade 7 - Fire Rated - 40kg Weight Limit - Satin Stainless Steel -102mm x 67mm

### **Product Images**



- Narrow leaf washered hinges.
- Slim leaf design allows these hinges to be used on both 35mm and 44mm thick doors.
- Satin satinless steel
- One hour fire rated hinges suitable for use on internal fire doors FD30 and FD60 rated.
- Tested and passed to the British / European standard BS EN 1935 suitable for use on fire doors up to 40kg in weight

#### Finish

• Satin stainless steel

#### Dimensions



### **Standards This Product Conforms To**

- Tested and passed to BS EN 1935\* the British / European standard requirements and testing methods covering single axis hinges. Classification number 2-7-2-1-1-4-0-7.
- \*To meet this standard 2mm thick intumescent liners should be fitted behind each leaf of the hinge.
- Tested and passed to BS EN 1634 the British / European standard for determining the fire resistance of door and shutter assemblies including hardware. These hinges have been assessed for use on 30 minute and 1 hour timber fire doors FD30 / FD60.
- CE Marked / UKCA Marked

## **Classification Details**

- Durability grade 7 tested to 200,000 opening & closing cycles
- Test door mass grade 2 suitable for use on doors up to 40kg in weight
- Corrosion resistance grade 4 high resi