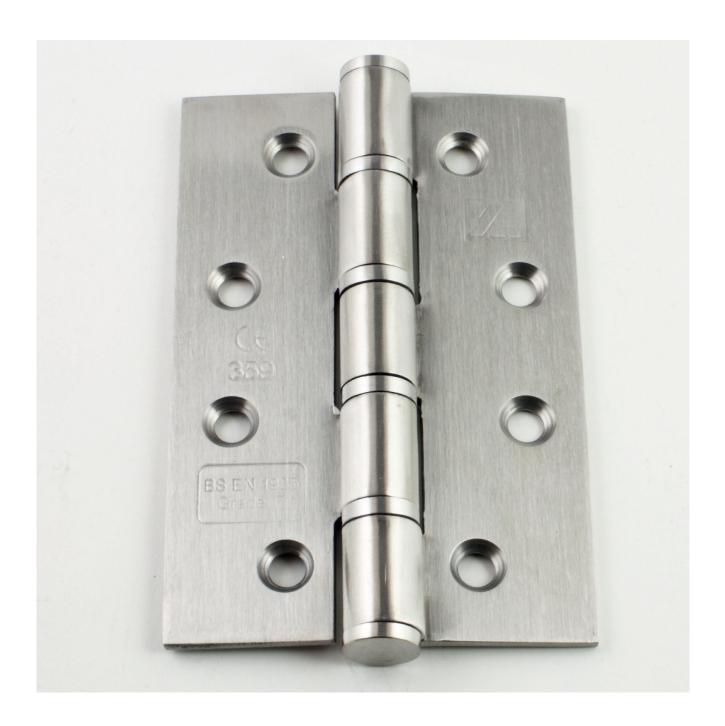

### **Product Images**

- Narrow leaf washered hinges.
- Slim leaf design allows these hinges to be used on both 35mm and 44mm thick doors.
- Satin satinless steel
- One hour fire rated hinges suitable for use on internal fire doors FD30 and FD60 rated.
- Tested and passed to the British / European standard BS EN 1935 suitable for use on fire doors up to 40kg in weight

#### Finish

• Satin stainless steel