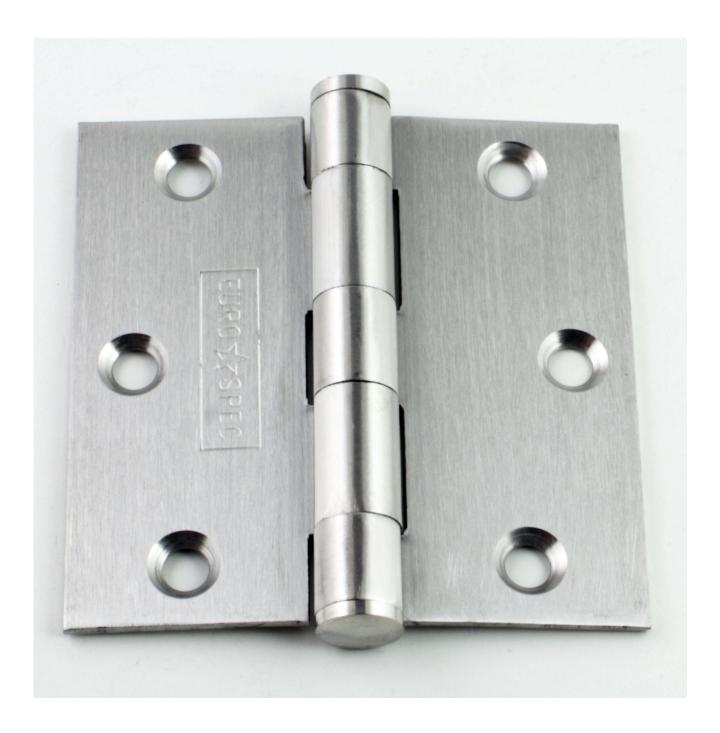

# Plain Bearing Wide Leaf Hinges - 76mm x 76mm - Satin Stainless Steel

## **Description**

- Plain Bearing Wide Leaf Hinges.
- Ideal for use on internal doors and windows.

#### **Finish**

• Satin stainless steel