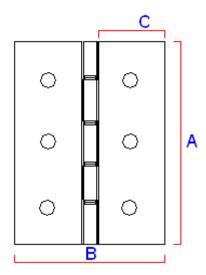

#### **Dimensions**

|            | 40882.1 | Dimension On Diagram |
|------------|---------|----------------------|
| Height (H) | 76mm    | A                    |
| Width (W)  | 76mm    | В                    |
| Leaf Width | 30mm    | С                    |
| Thickness  | 2mm     | N/A                  |