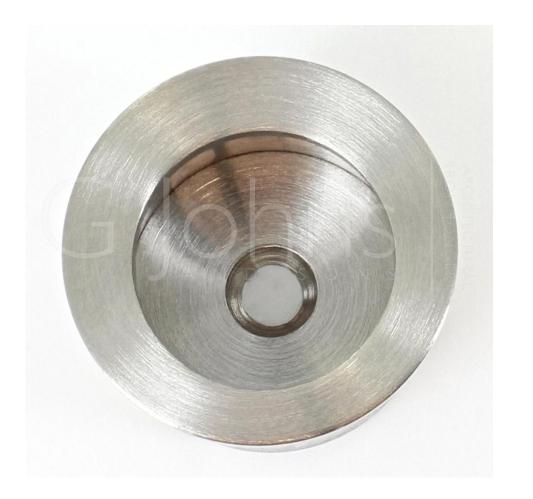

### Circular Flush Fitting Edge Pull - 30mm Diameter x 20mm Depth - Satin Stainless Steel

#### Description

- Contemporary design circular shape flush fitting edge pull handle for sliding doors.
- Ideal for use on sliding pocket doors, this item fits into the edge of the door giving the user a finger grip to pull the door out of the wall cavity.
- Made from stainless steel this item is a satin (brushed) finish.
- This item has to be morticed (cut) into the door to allow it to sit fit flush.
- Sleek minimal look thanks to discreet fixings. (This item is fixed via one wood screw from inside the recess).

# **Finish Details**

• Satin stainless steel - (brushed finish).