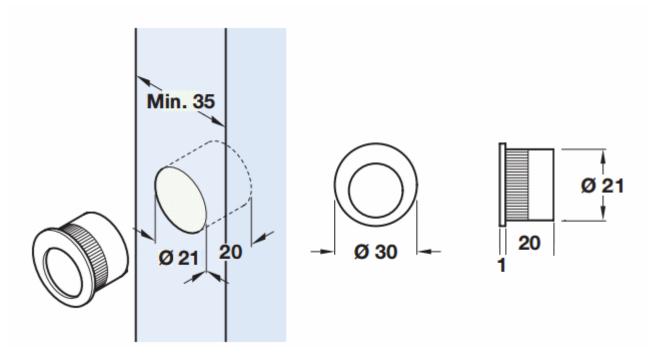

## **Size Details**

| Item Code | Diameter | Depth | <b>Recess Diameter</b> |
|-----------|----------|-------|------------------------|
| 40886.1   | 30mm     | 20mm  | 20mm                   |