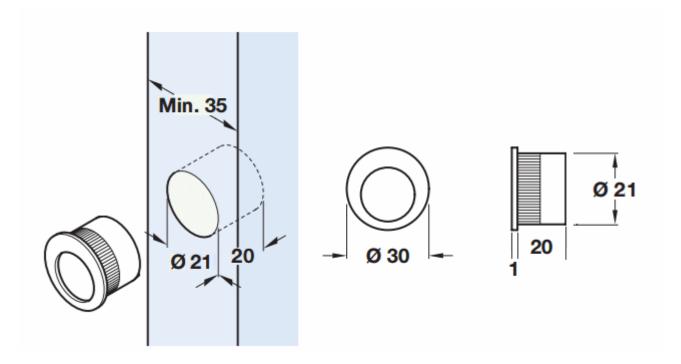

## **Size Details**

Item Code Diameter Depth Recess Diameter

40887.1 30mm 20mm 20mm

#### **Description**

- $\bullet\,$  Contemporary design circular shape flush fitting edge pull handle for sliding doors.
- Ideal for use on sliding pocket doors, this item fits into the edge of the door giving the user a finger grip to pull the door out of the wall cavity.
- Made from stainless steel this item is a polished (shiny) finish.
- This item has to be morticed (cut) into the door to allow it to fit flush.
- Sleek minimal look thanks to discreet fixings. (This item is fixed via one wood screw from inside the recess).