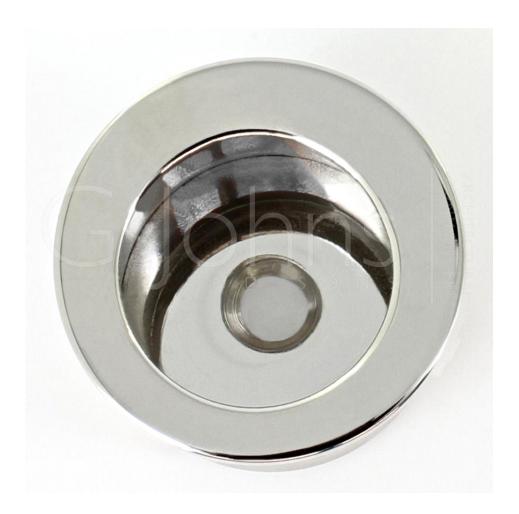

#### Circular Flush Fitting Edge Pull - 30mm Diameter x 20mm Depth - Polished Stainless Steel

#### **Description**

- $\bullet\,$  Contemporary design circular shape flush fitting edge pull handle for sliding doors.
- Ideal for use on sliding pocket doors, this item fits into the edge of the door giving the user a finger grip to pull the door out of the wall cavity.
- Made from stainless steel this item is a polished (shiny) finish.
- This item has to be morticed (cut) into the door to allow it to fit flush.
- Sleek minimal look thanks to discreet fixings. (This item is fixed via one wood screw from inside the recess).

## **Finish Details**

• Polished stainless steel - (shiny finish).