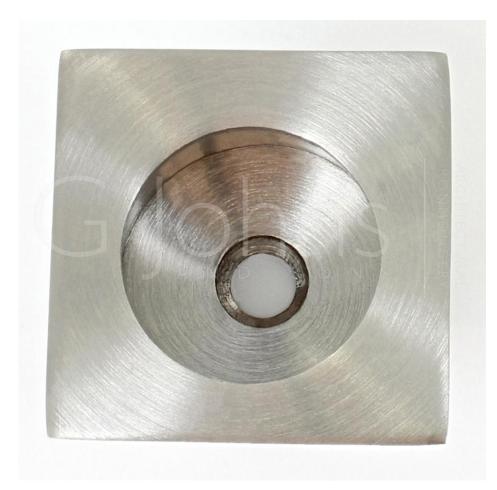

#### Square Flush Fitting Edge Pull For Sliding Doors - 30mm x 30mm - Satin Stainless Steel

#### Description

- Contemporary design square shape flush fitting edge pull handle for sliding doors.
- Ideal for use on sliding pocket doors, this item fits into the edge of the door giving the user a finger grip to pull the door out of the wall cavity.
- Made from stainless steel this item is a satin (brushed) finish.
- This item has to be morticed (cut) into the door to allow it to sit fit flush.
- Sleek minimal look thanks to discreet fixings. (This item is fixed via one wood screw from inside the recess).

# **Finish Details**

• Satin stainless steel - (brushed finish).