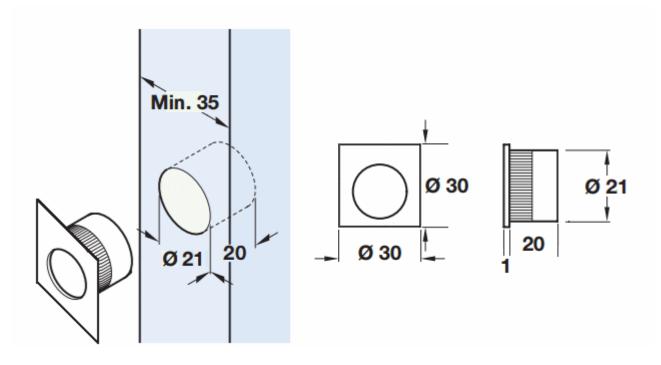

### **Size Details**

| Item Code | Size        | Depth | Recess Diameter |
|-----------|-------------|-------|-----------------|
| 40888.1   | 30mm x 30mm | 20mm  | 21mm            |

### **Fixings**

• This handle is fitted via 1 x wood screw inside the recess of the handle.