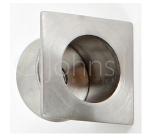

#### Square Flush Fitting Edge Pull For Sliding Doors - 30mm x 30mm - Satin Stainless Steel

#### Description

- Contemporary design square shape flush fitting edge pull handle for sliding doors.
- Ideal for use on sliding pocket doors, this item fits into the edge of the door giving the user a finger grip to pull the door out of the wall cavity.
- Made from stainless steel this item is a satin (brushed) finish.
- This item has to be morticed (cut) into the door to allow it to sit fit flush.
- Sleek minimal look thanks to discreet fixings. (This item is fixed via one wood screw from inside the recess).

# **Alternative Finishes Available**

• Polished stainless steel - (Shiny finish).