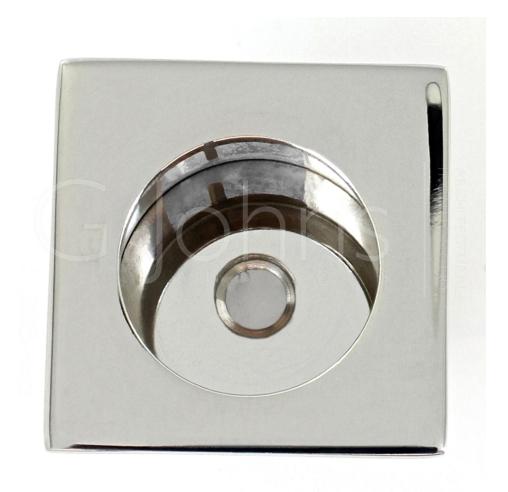

#### Square Flush Fitting Edge Pull For Sliding Doors - 30mm x 30mm - Polished Stainless Steel

#### **Description**

- Contemporary design square shape flush fitting edge pull handle for sliding doors.
- Ideal for use on sliding pocket doors, this item fits into the edge of the door giving the user a finger grip to pull the door out of the wall cavity.
- Made from stainless steel this item is a polished (shiny) finish.
- This item has to be morticed (cut) into the door to allow it to fit flush.
- Sleek minimal look thanks to discreet fixings. (This item is fixed via one wood screw from inside the recess).

### **Finish Details**

• Polished stainless steel - (shiny finish).