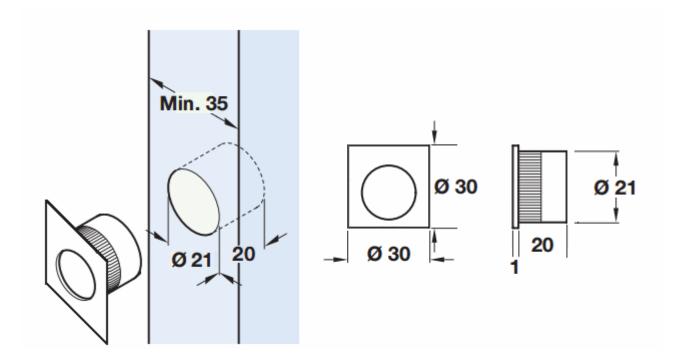

### **Size Details**

| Item Code | Size        | Depth | Recess Diameter |
|-----------|-------------|-------|-----------------|
| 40889.1   | 30mm x 30mm | 20mm  | 21mm            |