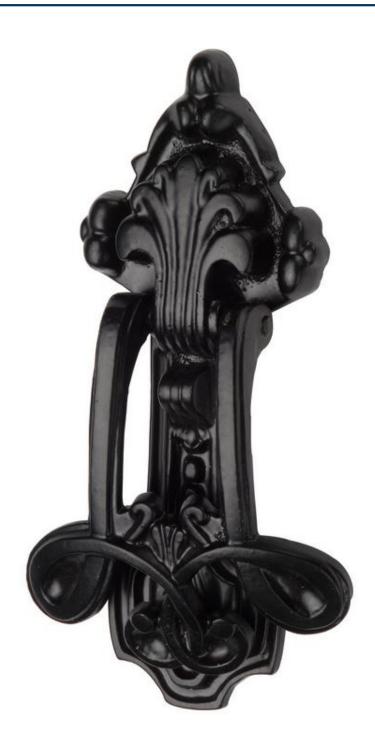

# **Tudor Decorative Door Knocker - Black Antique**

# **Product Images**

# **Description**

- Tudor Decorative Door Knocker
- Ideal for use on traditional and contemporary front doors

#### Finish

• Black Antique