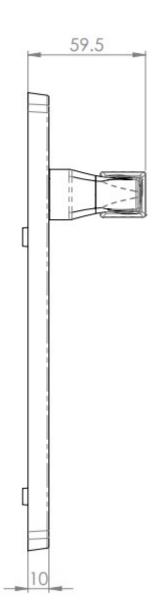

#### **Dimensions**

- Backplate Size: 219.5mm x 28mm x 10mm
- Handle Length: 121mm
- Centres: 92mm
- Fixing Centres: 123.5mm
- Projection: 59.5