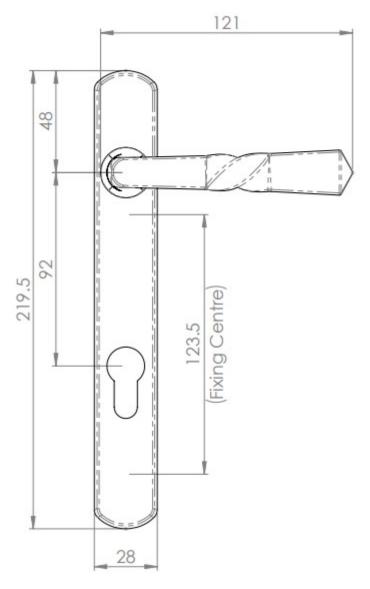

#### **Dimensions**

- Backplate Size: 219.5mm x 28mm x 10mm
- Handle Length: 121mm
- Centres: 92mm
- Fixing Centres: 123.5mm
- Projection: 59.5