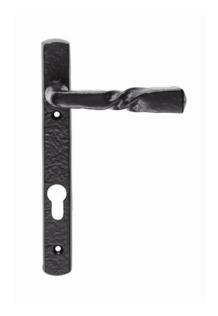

# Narrow Plate Twisted Straight Multipoint Door Handle - 220mm x 28mm (92mm Centres) - Black Antique

#### **Product Images**

### **Finish**

• Black Antique