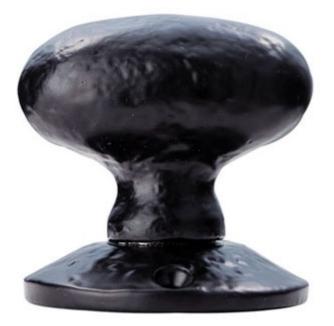

# **Traditional Oval Mortice Knobs - Black Antique**

## Description

• Traditional Oval Shape Mortice Knobs

#### Finish

• Black Antique

#### Dimensions

- Projection 58mm
- Knob Diameter 62mm x 38mm

Important Info Before You Buy

- For mortice knobs Where possible we recommend a minimum latch / lock, depth of 102mm To clear your knuckles away from hitting the stop on the door frame, when closing the door.
- This door knob is unsprung and requires a double sprung tubular latch.
- For any key locking internal doors where mortice knobs are being fitted we recommend fitting a horizontal mortice sash lock.
- For any bathroom doors locking via a thumbturn system we recommend fitting a horizontal bathroom mortice lock.
- Grub screw fixing to spindle for extra strength on the door
- Sold and priced as pairs