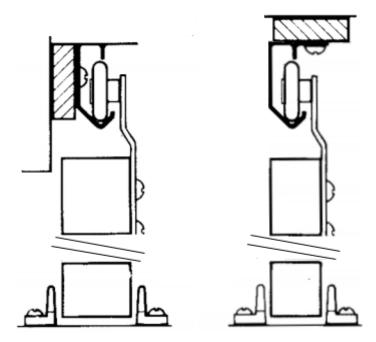

# **Fixing Options**

• Pre-drilled aluminium track allows for fixing into the soffit / ceiling or face fixed into a wall.

## Floor Guide

• The Henderson single top sliding door kit comes complete with a nylon floor guide, fixed to the floor next to the door frame, the door rund in between the guide to insure the door runs straight.