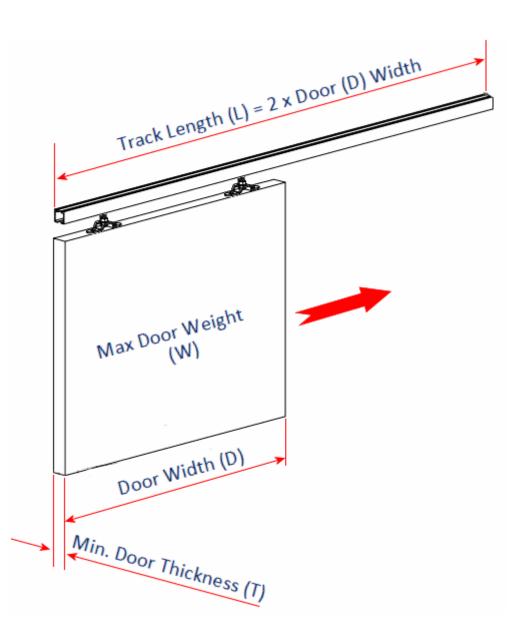

# **Dimensions And Track Lengths Available**

| Item | Code  | Maximum Width Door (D) | Overall Track Length (L) | Maximum Door Weight (W) | Mimimum Door Thickness (T) | Maximum Door Thickness (T) |
|------|-------|------------------------|--------------------------|-------------------------|----------------------------|----------------------------|
| 312  | 272.1 | 600mm                  | 1200mm                   | 45kg                    | 16mm                       | 40mm                       |
| 312  | 272.2 | 750mm                  | 1500mm                   | 45kg                    | 16mm                       | 40mm                       |
| 312  | 272.3 | 900mm                  | 1800mm                   | 45kg                    | 16mm                       | 40mm                       |