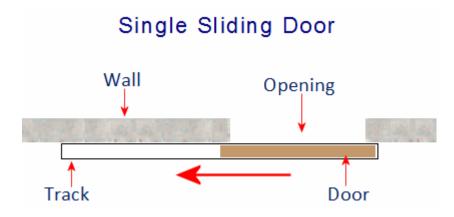

k 020 8360 7771 sales@gjohns.co.uk VAT No: GB232661872 Company No: 00384076

# Single Top - Single Track Sliding Door Gear For Wardrobe & Cupboard Doors Up To 900mm Wide & 45kg In Weight

#### **Product Images**





#### **Description**

- With the Henderson single top sliding door gear system, wardrobe doors have never been more graceful.
- This system works with single a track, timber framed or composite wardrobe doors of up to 45kg in weight, between 16-40mm thick and up to 900mm in width.
- Each set includes all the main components needed to install a long lasting, smooth running sliding door.
- Aluminium pre-drilled track for a durable, long lasting finish and easy installation.
- Suitable for wall or ceiling installation.
- Supplied with bottom guide.

### **Single Sliding Doors**



## **Double Bi-Parting Doors**

• Two kits can be fitted "end on" (next to each other) to allow for double doors.

# Sliding Double Doors Wall Opening Wall Track Door Door Track

# **Dimensions And Track Lengths Available**



| Item | Code  | Maximum Width Door (D) | Overall Track Length (L) | Maximum Door Weight (W) | Mimimum Door Thickness (T) | Maximum Door Thickness (T) |
|------|-------|------------------------|--------------------------|-------------------------|----------------------------|----------------------------|
| 312  | 272.1 | 600mm                  | 1200mm                   | 45kg                    | 16mm                       | 40mm                       |
| 312  | 272.2 | 750mm                  | 1500mm                   | 45kg                    | 16mm