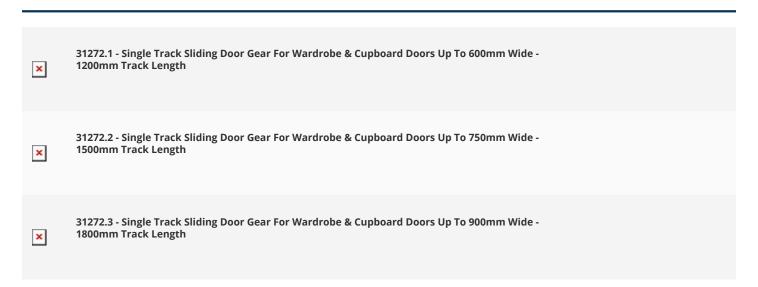

# **Dimensions And Track Lengths Available**

| Item | Code  | Maximum Width Door (D) | Overall Track Length (L) | Maximum Door Weight (W) | Mimimum Door Thickness (T) | Maximum Door Thickness (T) |
|------|-------|------------------------|--------------------------|-------------------------|----------------------------|----------------------------|
| 312  | 272.1 | 600mm                  | 1200mm                   | 45kg                    | 16mm                       | 40mm                       |
| 312  | 272.2 | 750mm                  | 1500mm                   | 45kg                    | 16mm                       | 40mm                       |
| 312  | 272.3 | 900mm                  | 1800mm                   | 45kg                    | 16mm                       | 40mm                       |