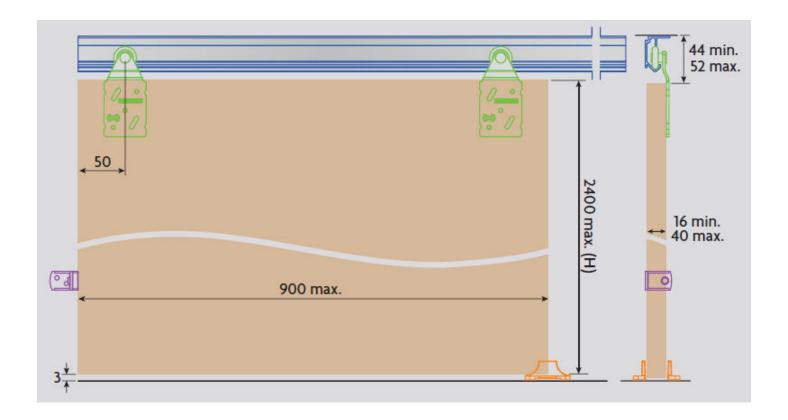

#### **Description**

- With the Henderson single top sliding door gear system, wardrobe doors have never been more graceful.
- This system works with single a track, timber framed or composite wardrobe doors of up to 45kg in weight, between 16-40mm thick and up to 900mm in width.
- Each set includes all the main components needed to install a long lasting, smooth running sliding door.
- Aluminium pre-drilled track for a durable, long lasting finish and easy installation.
- Suitable for wall or ceiling installation.
- Supplied with bottom guide.

# **Dimensions And Track Lengths Available**

| Item | Code  | Maximum Width Door (D) | Overall Track Length (L) | Maximum Door Weight (W) | Mimimum Door Thickness (T) | Maximum Door Thickness (T) |
|------|-------|------------------------|--------------------------|-------------------------|----------------------------|----------------------------|
| 312  | 272.1 | 600mm                  | 1200mm                   | 45kg                    | 16mm                       | 40mm                       |
| 312  | 272.2 | 750mm                  | 1500mm                   | 45kg                    | 16mm                       | 40mm                       |
| 312  | 272.3 | 900mm                  | 1800mm                   | 45kg                    | 16mm                       | 40mm                       |

## Floor Guide

• The Henderson single top sliding door kit comes complete with a nylon floor guide, fixed to the floor next to the door frame, the door rund in between the guide to insure the door runs straight.

## Items Included Within The Henderson Single Top Sliding Door Kit

- 1x Anti-Rise, Face/Soffit Aluminium Track
- 2x Nylon-Tyred, Face-Fixing Hangers
- 1x Rubber-Buffered Stop
- 1x Nylon Floor Mounted Door Guide