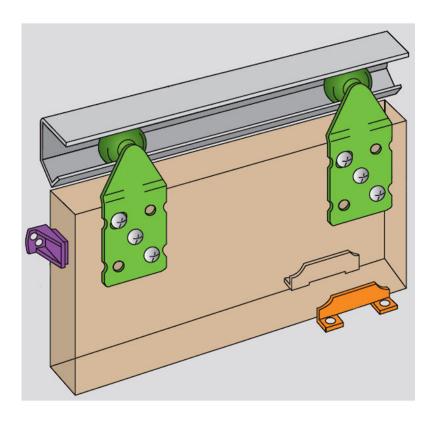

#### **Product Images**

## Items Included Within The Henderson Single Top Sliding Door Kit

- 1x Anti-Rise, Face/Soffit Aluminium Track
- 2x Nylon-Tyred, Face-Fixing Hangers
- 1x Rubber-Buffered Stop
- 1x Nylon Floor Mounted Door Guide

## Floor Guide

• The Henderson single top sliding door kit comes complete with a nylon floor guide, fixed to the floor next to the door frame, the door rund in between the guide to insure the door runs straight.