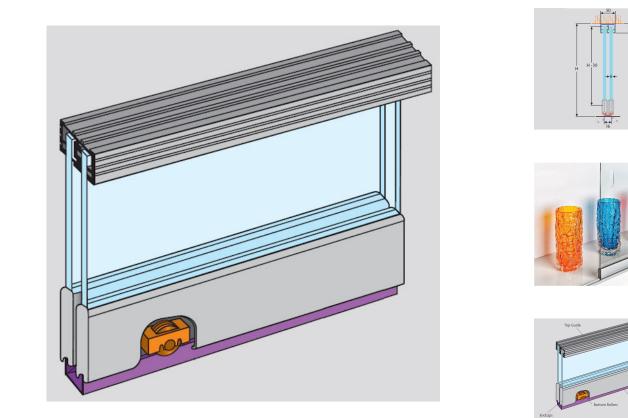

### Description

- The Zenith is a sliding door kit suitable for use on cabinets with glass doors including showcase cabinets, bookcases, display panels, hatches or interior sliding windows.
- Precision-made, satin anodised aluminium (SAA) door gear and glass carriers.
- Brush-pile strips fitted inside the top guide rail ensure a silent and easy-gliding action.
- Supports a maximum glass door weight of 25kg and a maximum glass thickness of 6mm.
- Three kits are available giving a maximum opening width of 1800mm.
- Design for a simple top fixing into a piece of furniture or opening.
- Bottom rolling kit with top aluminium guide track.

• Supplied with bottom rollers and SAA Aluminium finish glass carrier rail.

## Items Included Within The Henderson Slipper Sliding Door Kit

- 1x Top Guide Track
- 2x SAA Finish Glass Rail Carriers
- 4x Bottom Rollers
- 4x End Caps
- 1x Bottom Rail
- 1x Roll Of Brush Strip