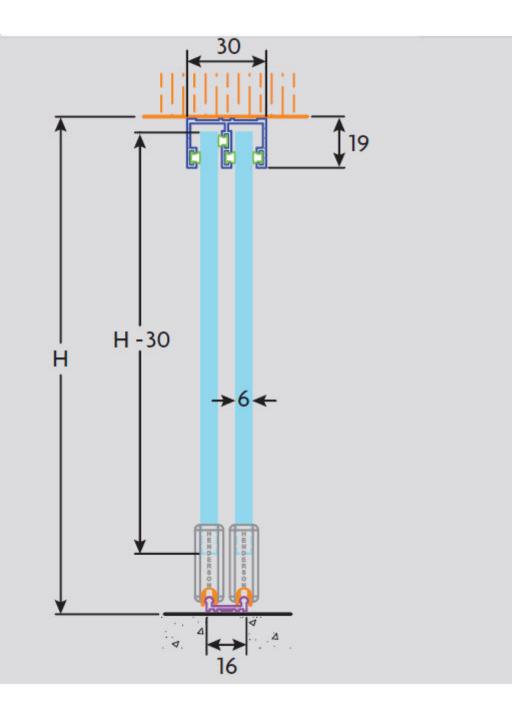

## **Track Lengths Available**

| ltem Code | Max Door Width | Overall Track Length (L) | To Suit No. Of Doors | Maximum Door Weight (W) | Glass Door Thickness Required |
|-----------|----------------|--------------------------|----------------------|-------------------------|-------------------------------|
| 31276.1   | 600mm          | 1200mm                   | 2                    | 25kg                    | 6mm                           |
| 31276.2   | 750mm          | 1500mm                   | 2                    | 25kg                    | 6mm                           |
| 31276.3   | 900mm          | 1800mm                   | 2                    | 25kg                    | 6mm                           |