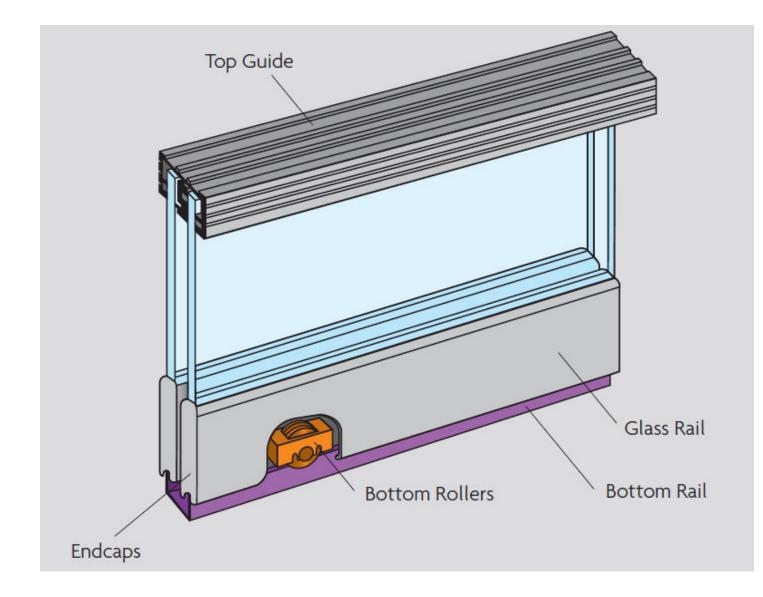

### Description

- The Zenith is a sliding door kit suitable for use on cabinets with glass doors including showcase cabinets, bookcases, display panels, hatches or interior sliding windows.
- Precision-made, satin anodised aluminium (SAA) door gear and glass carriers.
- Brush-pile strips fitted inside the top guide rail ensure a silent and easy-gliding action.
- Supports a maximum glass door weight of 25kg and a maximum glass thickness of 6mm.
- Three kits are available giving a maximum opening width of 1800mm.
- Design for a simple top fixing into a piece of furniture or opening.
- Bottom rolling kit with top aluminium guide track.

• Supplied with bottom rollers and SAA Aluminium finish glass carrier rail.

## Items Included Within The Henderson Slipper Sliding Door Kit

- 1x Top Guide Track
- 2x SAA Finish Glass Rail Carriers
- 4x Bottom Rollers
- 4x End Caps
- 1x Bottom Rail
- 1x Roll Of Brush Strip