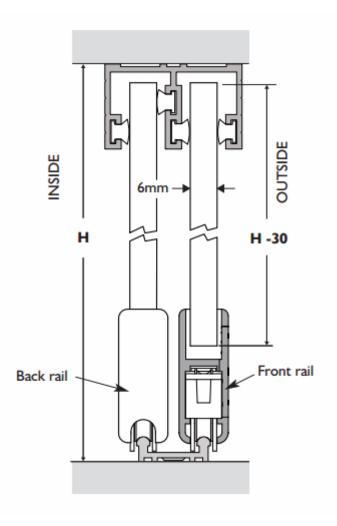

## **Track Lengths Available**

| ltem Code | Max Door Width | Overall Track Length (L) | To Suit No. Of Doors | Maximum Door Weight (W) | Glass Door Thickness Required |
|-----------|----------------|--------------------------|----------------------|-------------------------|-------------------------------|
| 31276.1   | 600mm          | 1200mm                   | 2                    | 25kg                    | 6mm                           |
| 31276.2   | 750mm          | 1500mm                   | 2                    | 25kg                    | 6mm                           |
| 31276.3   | 900mm          | 1800mm                   | 2                    | 25kg                    | 6mm                           |