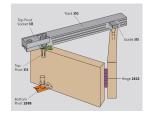

# Opening Width / Overall Track Length (L)

| ltem Code | Overall Track Length (L) | To Suit No. Of<br>Door Leafs | Max Leaf Width (LW) | Max Door Weight | Min Door Thickness (T) | Max Door Thickness (T) |
|-----------|--------------------------|------------------------------|---------------------|-----------------|------------------------|------------------------|
| 31277.1   | 1067mm                   | 2                            | 530mm               | 14kg            | 18mm                   | 35mm                   |
| 31277.2   | 1500mm                   | 4                            | 381mm               | 14kg            | 18mm                   | 35mm                   |
| 31277.3   | 2134mm                   | 4                            | 530mm               | 14kg            | 18mm                   | 35mm                   |

# Items Included Within The Henderson Bi-Folding Door Kit

- Top track
- Top pivot sockets
- Top pivots
- Guides
- Brass hinges
- Adjustable bottom pivot assembly