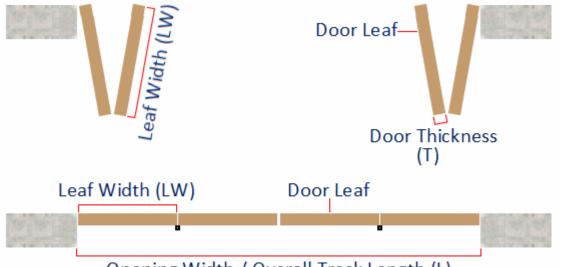

Kits Available To Suit Two Leaf Bi-Folding Door Systems

Kits Available To Suit Four Door Bi-Folding Door Systems

Double Set Of Folding Doors

**Track Lengths Available** 

# Opening Width / Overall Track Length (L)

| ltem Code | Overall Track Length (L) | To Suit No. Of<br>Door Leafs | Max Leaf Width (LW) | Max Door Weight | Min Door Thickness (T) | Max Door Thickness (T) |
|-----------|--------------------------|------------------------------|---------------------|-----------------|------------------------|------------------------|
| 31277.1   | 1067mm                   | 2                            | 530mm               | 14kg            | 18mm                   | 35mm                   |
| 31277.2   | 1500mm                   | 4                            | 381mm               | 14kg            | 18mm                   | 35mm                   |
| 31277.3   | 2134mm                   | 4                            | 530mm               | 14kg            | 18mm                   | 35mm                   |