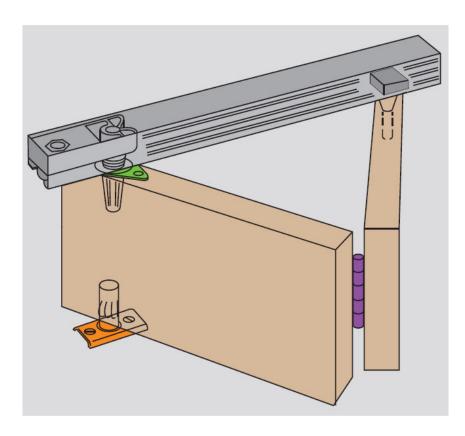

#### Description

- The Henderson Bi-fold range offers a stable, silent and smooth-opening folding systems for light weight folding wardrobe and cupboard doors.
- The Bifold can support a maximum leaf weight of 14kg and door thickness's of between 20-35mm. A range of kits are available to suit a maximum opening of 2134mm
- Silent and easy to fix nylon spring-loaded guides with attractive aluminium top track
- Aluminium track provides a durable, long lasting finish. No bottom track required.
- Kits contain an aluminium top track with fittings and spring loaded guides which complete this low maintenance system.
- Supplied with brass hinges as standard, alternative finishes can be purchased separately.

# Items Included Within The Henderson Bi-Folding Door Kit

- Top track
- Top pivot sockets
- Top pivots
- Guides
- Brass hinges
- Adjustable bottom pivot assembly