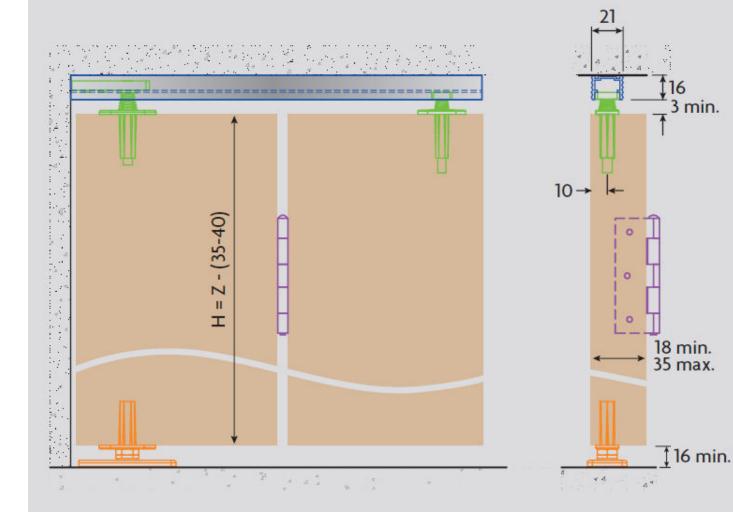

## **Fixing Options**

• Designed to be ceiling / soffit mounted.

# Items Included Within The Henderson Bi-Folding Door Kit

- Top track
- Top pivot sockets
- Top pivots
- Guides
- Brass hinges
- Adjustable bottom pivot assembly