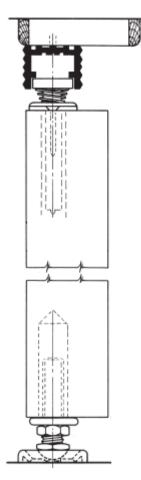

# Items Included Within The Henderson Bi-Folding Door Kit

- Top track
- Top pivot sockets
- Top pivots
- Guides
- Brass hinges
- Adjustable bottom pivot assembly