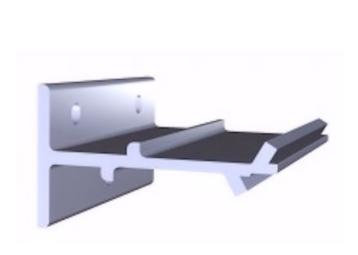

## **Description**

- Brackets for attaching custom made wooden and MDF pelmets to slinging door gear tracks.
- Suitable for use with the '60kg 31268' / '120kg 31269' / 'Glass 31278' Sliding Door Gear
- The mounting brackets allow you to attach an easily removable custom made wooden pelmet to hide the slinging door gear track and hangers.
- Pelmets are often made from the same material as nearby skirting board and architraves or can be made to match the door itself.
- $\bullet\,$  Double sided brackets can be used for doors between 16mm and 45mm in thickness.
- Pelmet brackets simply screw into the back of your custom made pelmet and then clip into the channels built into the track.
- Supplied as a pack of 3 brackets
- Suitable for use with '60kg 31268' / '120kg 31269' / 'Glass 31278' sliding door systems only.