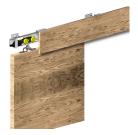

## **Description**

- Brackets for attaching custom made wooden and MDF pelmets to slinging door gear tracks.
- Suitable for use with the '60kg 31268' / '120kg 31269' / 'Glass 31278' Sliding Door Gear
- The mounting brackets allow you to attach an easily removable custom made wooden pelmet to hide the slinging door gear track and hangers.
- Pelmets are often made from the same material as nearby skirting board and architraves or can be made to match the door itself.
- $\bullet\,$  Double sided brackets can be used for doors between 16mm and 45mm in thickness.
- Pelmet brackets simply screw into the back of your custom made pelmet and then clip into the channels built into the track.
- Supplied as a pack of 3 brackets
- Suitable for use with '60kg 31268' / '120kg 31269' / 'Glass 31278' sliding door systems only.