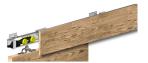

## **Description**

- Brackets for attaching custom made wooden and MDF pelmets to slinging door gear tracks.
- Suitable for use with the '60kg 31268' / '120kg 31269' / 'Glass 31278' Sliding Door Gear
- The mounting brackets allow you to attach an easily removable custom made wooden pelmet to hide the slinging door gear track and hangers.
- Pelmets are often made from the same material as nearby skirting board and architraves or can be made to match the door itself.
- $\bullet\,$  Double sided brackets can be used for doors between 16mm and 45mm in thickness.
- Pelmet brackets simply screw into the back of your custom made pelmet and then clip into the channels built into the track.
- Supplied as a pack of 3 brackets
- Suitable for use with '60kg 31268' / '120kg 31269' / 'Glass 31278' sliding door systems only.