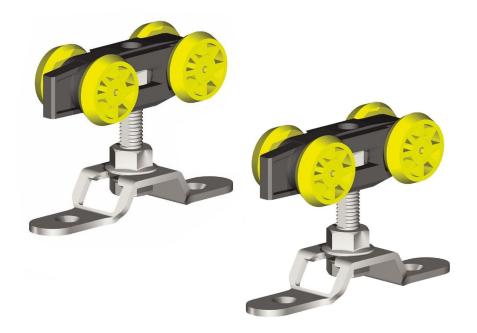

## Extra Door Hanging Kit To Suit 60kg Sliding Door Gear

## **Description**

- Extra door hanging kit to suit the '60kg 31268' sliding door system.
- Suitable for use on timber doors up to 60kg in weight.
- This extra door hanging kit allows two sliding doors to be fitted on to one track to create a double sliding door gear system.
- Hangers feature high quality rollers mounted on needle bearings for smooth and quiet running.
- Bottom of door floor guide included.
- Anti-jump system means wheels will always run smooth.
- Suitbale for use on timber or MDF doors.